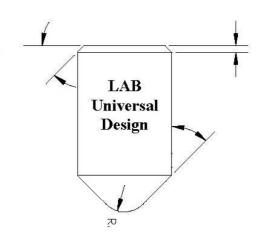

# LAB Universal IC Bottom Pin Design:

- Available in sizes to meet A-2, A-3, A-4 system requirements
- BRASS MATERIAL (Full Hard)
- A-2 Color Coded for easy use
- Radius nose design for decreased key insertion forces