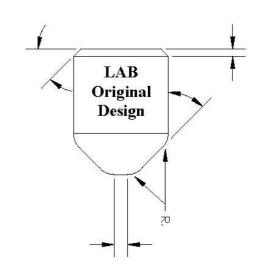

## **LAB Original IC Bottom Pin Design:**

- Available in sizes to meet A-2, A-3, A-4 system requirements
- NICKEL SILVER MATERIAL
- For use with all IC using Nickel Silver Keys (EXCEPT BEST). For example Falcon, Schlage Small Format, Medeco KeyMark etc.
- Radius to flat transition to decrease key / pin wear